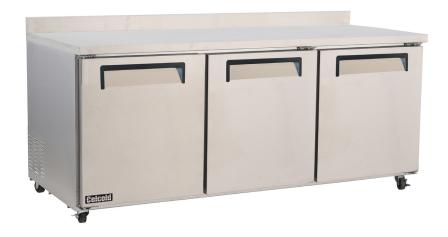

## CUC60RW UNDER-COUNTER WORKTOP REFRIGERATOR

Interior cabinet walls are constructed of white epoxy coated steel liner with full hi-level stainless steel coved corner floor.

Exterior cabinet contruction consists of full stainless steel front and sides.

Two adjustable, heavy-duty epoxy coated wire shelves.

All units come standard with heavy-duty worktop surface.

Vaulted self closing door that remains open at 90 degrees.

Easy to mount plate casters (two lockable) are standard with all units.

Electronic thermostat with external digital LED display for accurate control and easy reading.

Environmentally friendly R290 Hydrocarbon gas.

Magnetic door gasket is removable and replaceable without tools.

Larger fan motor and blades for more efficient air flow ensuring faster recovery times.

Solid door construction with foamed-in-place recessed handle.

Tested to NSF Standard 7 requirements for food storage.