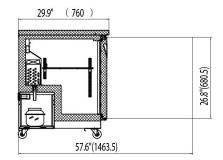

Standard with full three-year parts and labour warranties and a five-year compressor warranty.

| Model   | Refrigerant | Number Of<br>Doors | Number Of<br>Shelves | Capacity<br>(CU-FT) | HP  | Voltage  | Amps | Nema  | Dimensions (Inches)   | Shipping<br>Weight |
|---------|-------------|--------------------|----------------------|---------------------|-----|----------|------|-------|-----------------------|--------------------|
| CUC60RW | R600a       | 2                  | 2                    | 15.5                | 3/8 | 115/60/1 | 3    | 5-15P | 61.22 x 29.92 x 39.45 | 311lbs             |