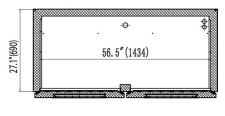

Standard with full three-year parts and labour warranties and a five-year compressor warranty.

| Model   | Refrigerant | Number Of<br>Doors | Number Of<br>Shelves | Capacity<br>(CU-FT) | HP  | Voltage  | Amps | Nema  | Dimensions (Inches)   | Shipping<br>Weight |
|---------|-------------|--------------------|----------------------|---------------------|-----|----------|------|-------|-----------------------|--------------------|
| CUC60RW | R600a       | 2                  | 2                    | 15.5                | 3/8 | 115/60/1 | 3    | 5-15P | 61.22 x 29.92 x 39.45 | 311lbs             |