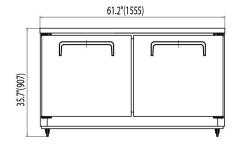

Standard with full three-year parts and labour warranties and a five-year compressor warranty.

| Model   | Refrigerant | Number Of<br>Doors | Number Of<br>Shelves | Capacity<br>(CU-FT) | HP  | Voltage  | Amps | Nema  | Dimensions (Inches)   | Shipping<br>Weight |
|---------|-------------|--------------------|----------------------|---------------------|-----|----------|------|-------|-----------------------|--------------------|
| CUC60RW | R600a       | 2                  | 2                    | 15.5                | 3/8 | 115/60/1 | 3    | 5-15P | 61.22 x 29.92 x 39.45 | 311lbs             |