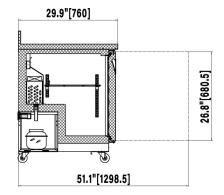

Standard with full three-year parts and labour warranties and a five-year compressor warranty.

| Model   | Refrigerant | Number Of<br>Doors | Number Of<br>Shelves | Capacity<br>(CU-FT) | HP  | Voltage  | Amps | Nema  | Dimensions (Inches)   | Shipping<br>Weight |
|---------|-------------|--------------------|----------------------|---------------------|-----|----------|------|-------|-----------------------|--------------------|
| CUC48RW | R600a       | 2                  | 2                    | 12                  | 3/8 | 115/60/1 | 3    | 5-15P | 48.22 x 29.92 x 39.45 | 265lbs             |