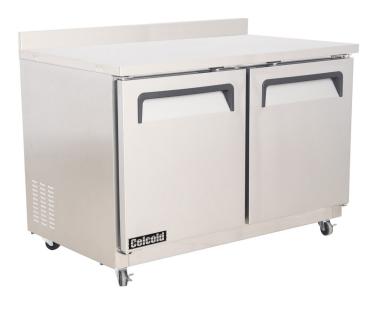

## CUC48RW **UNDER-COUNTER WORKTOP REFRIGERATOR**

Interior cabinet walls are constructed of white epoxy coated steel liner with full hi-level stainless steel coved corner floor.

Exterior cabinet contruction consists of full stainless steel front and sides.

Electronic thermostat with external digital LED display for accurate control and easy reading.

Two adjustable, heavy-duty epoxy coated wire shelves.

All units come standard with heavyduty worktop surface.

Easy to mount plate casters (two lockable) are standard with all units.

Vaulted self closing door that remains open at 90 degrees.

Environmentally friendly R600a Hydrocarbon gas.

Magnetic door gasket is removable and replaceable without tools.

Larger fan motor and blades for more efficient air flow ensuring faster recovery times.

Solid door construction with foamedin-place recessed handle.

Tested to NSF Standard 7 requirements for food storage.