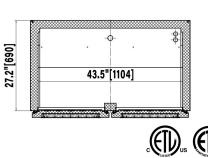

Standard with full three-year parts and labour warranties and a five-year compressor warranty.

| Model   | Refrigerant | Number Of<br>Doors | Number Of<br>Shelves | Capacity<br>(CU-FT) | HP  | Voltage  | Amps | Nema  | Dimensions (Inches)   | Shipping<br>Weight |
|---------|-------------|--------------------|----------------------|---------------------|-----|----------|------|-------|-----------------------|--------------------|
| CUC48RW | R600a       | 2                  | 2                    | 12                  | 3/8 | 115/60/1 | 3    | 5-15P | 48.22 x 29.92 x 39.45 | 265lbs             |