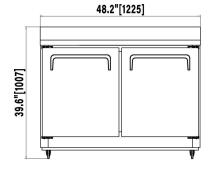

Standard with full three-year parts and labour warranties and a five-year compressor warranty.

| Model   | Refrigerant | Number Of<br>Doors | Number Of<br>Shelves | Capacity<br>(CU-FT) | HP  | Voltage  | Amps | Nema  | Dimensions (Inches)   | Shipping<br>Weight |
|---------|-------------|--------------------|----------------------|---------------------|-----|----------|------|-------|-----------------------|--------------------|
| CUC48RW | R600a       | 2                  | 2                    | 12                  | 3/8 | 115/60/1 | 3    | 5-15P | 48.22 x 29.92 x 39.45 | 265lbs             |