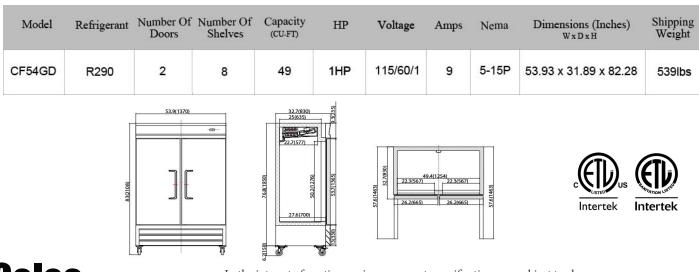

## CF54GD STAINLESS STEEL GLASS DOOR REACH-IN REFRIGERATOR

Electronic thermostat with external digital LED display for accurate control and easy reading.

Interior cabinet is bright white aluminum liner with full stainless steel floor with coved corners.

Three adjustable, heavy-duty epoxy-coated wire shelves.

Self-contained capillary tube system using environmentally friendly CFC-free refrigerant.

Exterior cabinet construction consists of full stainless steel front and sides.

Condensate heating element built into the condensate pan for efficient evaporation of excess water.

Bottom-mounted compressor for more efficient operation in the coolest area of the kitchen.

Self-closing lockable doors.

Magnetic door gasket is removable and replaceable without tools.

Lockable door with foamed-in-place recessed handle.

Larger fan motor and blades for more efficient air flow ensuring faster recovery times.

Unit holds full size sheet pans front to back.

Easy-to-mount casters (two lockable) are standard with all units.

All products are pressurized with environmentally friendly and more efficient Hydrocarbon gas

Front-accessible, bottom-mounted condensing unit is mounted on a slide-out rack for easy maintenance.

Tested to NSF Standard 7 requirements for food storage

Full three-year parts and labour warranty and a five-year compressor warranty.