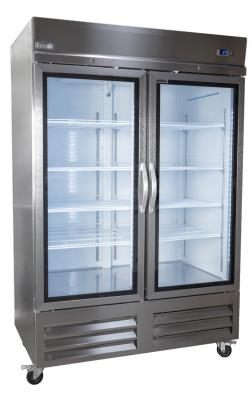

## CF54GD STAINLESS STEEL GLASS DOOR REACH-IN REFRIGERATOR

Electronic thermostat with external digital LED display for accurate control and easy reading.

Interior cabinet is bright white aluminum liner with full stainless steel floor with coved corners.

Three adjustable, heavy-duty epoxy-coated wire shelves.

Self-contained capillary tube system using environmentally friendly CFC-free refrigerant.

Exterior cabinet construction consists of full stainless steel front and sides.

Condensate heating element built into the condensate pan for efficient evaporation of excess water.

Bottom-mounted compressor for more efficient operation in the coolest area of the kitchen.

Self-closing lockable doors.

Magnetic door gasket is removable and replaceable without tools.

Lockable door with foamed-in-place recessed handle.

Larger fan motor and blades for more efficient air flow ensuring faster recovery times.

Unit holds full size sheet pans front to back.

Easy-to-mount casters (two lockable) are standard with all units.

All products are pressurized with environmentally friendly and more efficient Hydrocarbon gas

Front-accessible, bottom-mounted condensing unit is mounted on a slide-out rack for easy maintenance.

Tested to NSF Standard 7 requirements for food storage

Full three-year parts and labour warranty and a five-year compressor warranty.